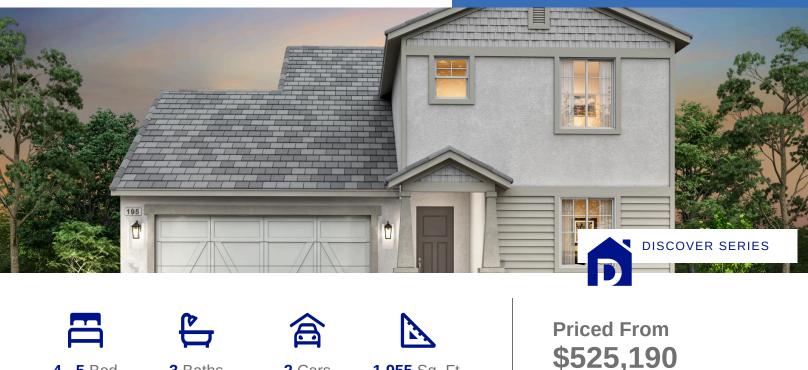

## DISCOVER 195

Starting from the \$500s! | Speak to a New Home Specialist for Pricing! Are you the family member that does the holiday entertaining? Have you been looking for an open floorplan concept? Then the Discover Series Residence 195 could be right for you!

1.955 Sa. Ft.

2 Cars

This spacious, two-story home features 4 bedrooms with the opportunity to Flex Your Floorplan, transforming this 4-bedroom floorplan into a 5-bedroom home for those looking to expand their living space, a gourmet kitchen with a large kitchen island opening to the dining and great rooms, a comfortable primary suite with an extra large walk-in closet, 3 bathrooms, convenient family entry and 2 car garage!

De Young SmartHome Discover Series floorplans incorporate leading edge building science technology and include Advanced Framed Walls. To personalize your De Young

3 Baths

4 - 5 Bed