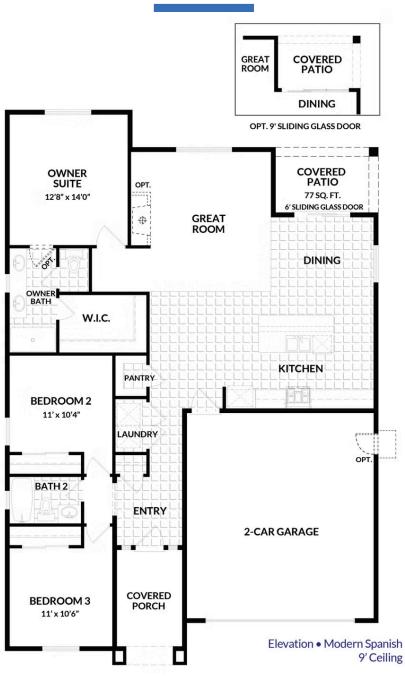

This spacious, single-story home features 3 bedrooms, gourmet kitchen with walk-in pantry and large kitchen island opening to the dining and great rooms, comfortable primary suite with large walk-in closet, 2 bathrooms, and 2 car garage! De Young SmartHome Discover Series floorplans incorporate leading edge building science technology and include Advanced Framed Walls. To personalize your De Young home to fit your lifestyle, De Young offers a variety of selections at the exclusive De Young Design Studio. This home is available in 4 different elevations to fit your taste and style.

### **FLOORPLANS**