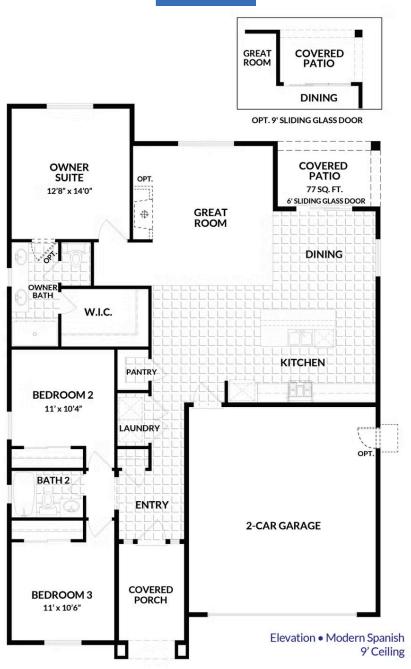

This spacious, single-story home features 3 bedrooms, gourmet kitchen with walk-in pantry and large kitchen island opening to the dining and great rooms, comfortable primary suite with large walk-in closet, 2 bathrooms, and 2 car garage! De Young SmartHome Discover Series floorplans incorporate leading edge building science technology and include Advanced Framed Walls. To personalize your De Young home to fit your lifestyle, De Young offers a variety of selections at the exclusive De Young Design Studio. This home is available in 4 different elevations to fit your taste and style.

## **FLOORPLANS**