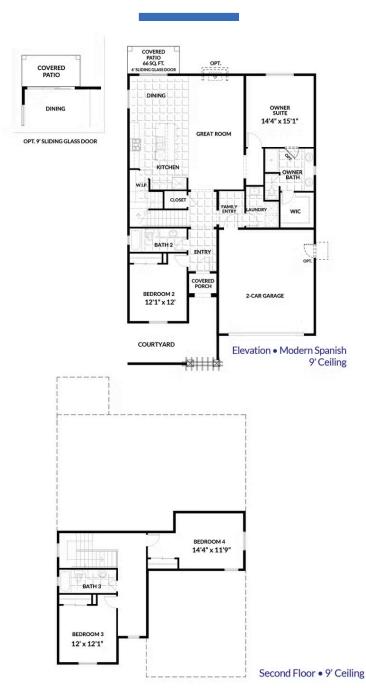

This spacious, two-story home features 4 bedrooms, gourmet kitchen with extra-large walk-in pantry and kitchen island opening to dining and great rooms, private first-floor primary suite with large walk-in closet, 3 bathrooms, convenient family entry, and 2 car garage! De Young SmartHome Discover Series floorplans incorporate leading edge building science technology and include Advanced Framed Walls. This home is available in 4 different elevations to fit your taste and style.

### **FLOORPLANS**