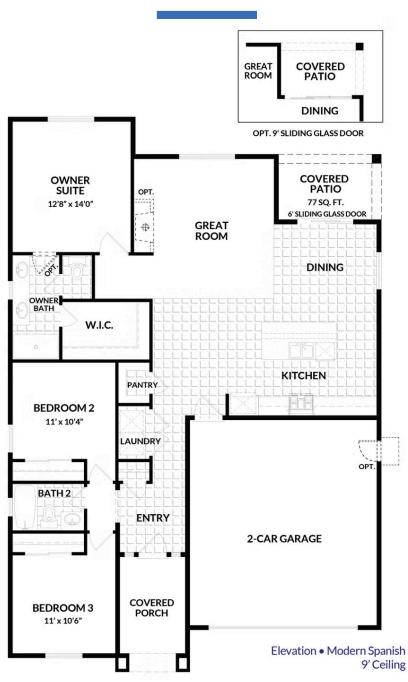

This spacious, single-story home features 3 bedrooms, gourmet kitchen with walk-in pantry and large kitchen island opening to the dining and great rooms, comfortable primary suite with large walk-in closet, 2 bathrooms, and 2 car garage! De Young SmartHome Discover Series floorplans incorporate leading edge building science technology and include Advanced Framed Walls. To personalize your De Young home to fit your lifestyle, De Young offers a variety of selections at the exclusive De Young Design Studio. This home is available in 4 different elevations to fit your taste and style.

### **FLOORPLANS**