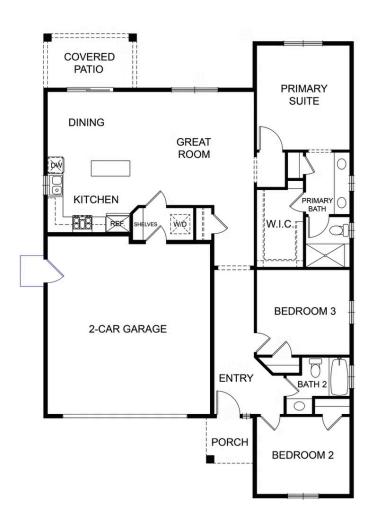

## 878 BEAVER POND LOOP, MADERA, CA 93636 DE YOUNG SERENO AT TESORO VIEJO

DISCOVER 140

Residence 140

Floor Plan

e 2012 Outhouse LLC. In the continuing effort to improve our homes, busider reserves the right to modify the interior and seterior design, specifications, locations, sizes, design features and protes of the homes. Modifications may very by home and are subject to change without notice. All dimensions and square footages are approximate and can vary in production. No representations of any type are made by this floor plan. Collosis shown are approximate prepentations of adults instantinal and are not indended to be an exact color match. Please consult

## 878 BEAVER POND LOOP DE YOUNG SERENO AT TESORO VIEJO

DISCOVER 140

3 Beds

**2.0** Baths

2 Cars

1,401 Sq. Ft.

Priced From **\$495,990** 

Introducing the De Young Discover Series Residence 140 – a modern, single-story home tailored for first-time homebuyers or those seeking a downsized living experience. This brand-new floorplan features approximately 1,400 sq. ft. and includes 3 bedrooms, 2 bathrooms, and a spacious 2-car garage, offering the ideal blend of comfort, affordability, and personalization. The heart of the Residence 140 is its open layout, highlighting a gourmet kitchen with an island perfect for entertaining and hosting gatherings! The kitchen seamlessly connects to the dining and great rooms, creating a versatile living space. The spacious primary suite boasts a large walk-in closet, linen storage, and double vanities adding luxury to this bathroom suite. Looking for a way to personalize this home to fit your family's unique needs? Choose the Personal Selection to switch Bedroom 3 into a den for the perfect playroom, home office or secondary living area. With four exterior architectural styles – Modern Spanish, Modern Farmhouse, Contempo, and the brand-new Craftsman elevation, the Residence 140 is the perfect addition to our Discover Series, offering a balance of style and affordability.