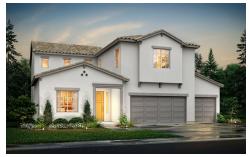

# **RESIDENCE 320**CROWN POINT

4 - 5 Beds

**3 - 4** Baths

3 Car

**3,550 - 3,660**Sq. Ft.

# Price Coming Soon

Do you love large kitchen islands and an oversized great room? This home is meant to entertain. Have you always wanted a dreamy owner bathroom and an owner closet big enough to fit all the essentials? The Icon Series Residence 320 could be the one for you! This expansive two-story home features up to 5 bedrooms, 4 bathrooms, den, and a 3 car super garage, as well as a gourmet kitchen open to the great room, a formal dining room. De Young SmartHome Icon Series floorplans incorporate leading edge building science technology and include Advanced Framed Walls. To personalize your De Young home to fit your lifestyle, De Young offers a wide variety of selections to Flex Your Floorplan including a Multi-Generational design, a first floor bedroom suite, a super great room for even more living space, and den! Enjoy the spacious 10' ceilings you will find throughout the first floor and 9' ceilings on the second floor. This home is available in 5 different elevations to fit your taste and style.

### **AVAILABLE ELEVATIONS**

MODERN FARMHOUSE ELEVATION

**COTTAGE ELEVATION** 

**ITALIANATE ELEVATION** 

MODERN SPANISH ELEVATION